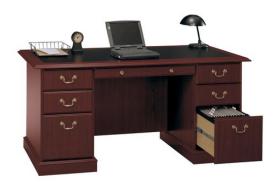

### Huon Executive Desks:

- Available in 2 different sizes
- 3 Filing , 2 Storage and 1 Single stationary drawer
- Hard wearing commercial grade melamine top
- Compatible with Huon Hutch

#### **Assembled Dimensions:**

Huon Small : 1676W x 748D x 778H

Huon Large: 1829W x 914D x 778H

# SKU: YH1003 / YH1103 Size: 1676\*748\*778 / 1829\*914\*778 Feature:

- 3x A4 File drawers
- Black melamine desktop insert resists scratches, abrasions and stains