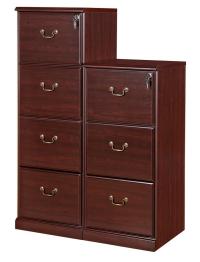

# SKU: YH4203 & YH4103 Size: 472\*493\*1413 / 472\*493\*1085 Feature:

- Accommodates A4-size files
- Lock mechanism locks all 4 drawers
- Comes pre-assembled