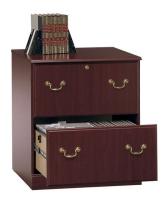

# SKU: YH4003 Size: 684\*493\*781

### Feature:

- Full-extension ball bearing slides
- Upper drawer can be locked for safely storing confidential documents
- Optional Hutch (YH2103) can be

# SKU: YH4203 & YH4103 Size: 472\*493\*1413 / 472\*493\*1085 Feature:

- Accommodates A4-size files
- Lock mechanism locks all 4 drawers
- Comes pre-assembled