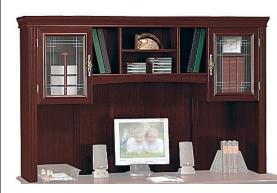

### SKU: YH2003 Size: 1659\*322\*1046 Feature:

- 2 large closed storage areas with glass doors
- 4 open storage areas for files
- Can be attached to right or left side of desk

HUON