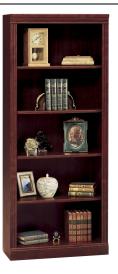

# SKU: YH3003 Size: 759\*322\*1828 Feature:

- 5 adjustable shelves bookcase
- MDF construction
- Storage option suitable for any office