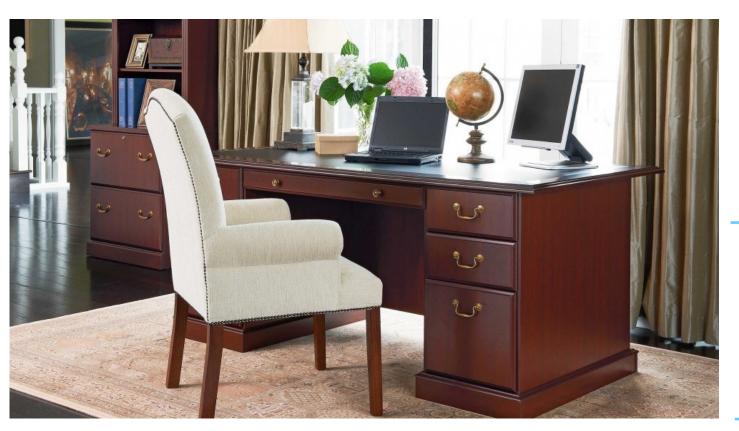

### Huon Executive Desks:

- Available in 2 different sizes
- 3 Filing , 2 Storage and 1 Single stationary drawer
- Hard wearing commercial grade melamine top
- Compatible with Huon Hutch

#### **Assembled Dimensions:**

Huon Small : 1676W x 748D x 778H

Huon Large: 1829W x 914D x 778H

# SKU: YH1003 / YH1103 Size: 1676\*748\*778 / 1829\*914\*778 Feature:

- 3x A4 File drawers
- Black melamine desktop insert resists scratches, abrasions and stains