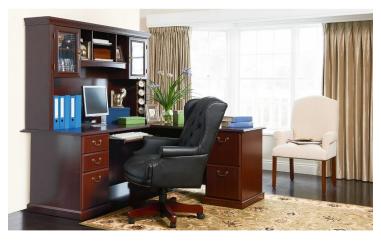

## Huon L Shape Desk

- Perfect corner workstation with 3 Filing drawers and 2 Storage drawers
- Slide out keyboard tray
- Right Hand return only
- Compatible with Huon Hutch

Assembled Dimensions:

1677W x 1809L x 778H

# SKU: YH0103 Size: 1677\*1809\*774 Feature:

- 3x A4 File drawers
- Enclosed storage
- Right hand return desk only
- Box drawer for office supplies
- Wide retracting keyboard shelf

### SKU: YH2003 Size: 1659\*322\*1046 Feature:

- 2 large closed storage areas with glass doors
- 4 open storage areas for files
- Can be attached to right or left side of desk

HUON