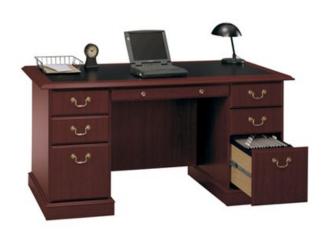

### Huon Executive Desks:

- Available in 2 different sizes
- 3 Filing , 2 Storage and 1 Single stationary drawer
- Hard wearing commercial grade melamine top
- Compatible with Huon Hutch

# SKU: YH1003 / YH1103 Size: 1676\*748\*778 / 1829\*914\*778 Feature:

- 3x A4 File drawers
- Black melamine desktop insert resists scratches, abrasions and stains