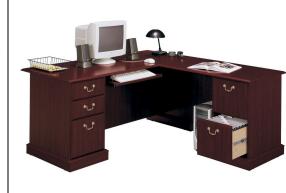

## Huon L Shape Desk

- Perfect corner workstation with 3 Filing drawers and 2 Storage drawers
- Slide out keyboard tray
- Right Hand return only
- Compatible with Huon Hutch

Assembled Dimensions:

1677W x 1809L x 778H

# SKU: YH0103 Size: 1677\*1809\*774 Feature:

- 3x A4 File drawers
- Enclosed storage
- Right hand return desk only
- Box drawer for office supplies
- Wide retracting keyboard shelf