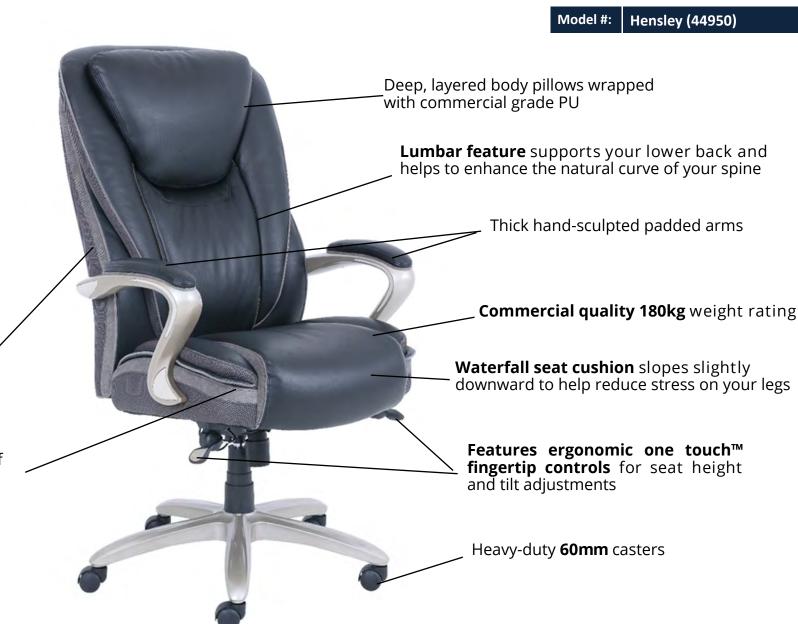

Thick plywood sub-core and Reinforced back bar

5 layers of special foam on a matrix of individually wrapped **ComfortCoils™** 

The new way to sit by Serta®

Look inside, here's why its so comfortable.

- Poly-fiber top layer
  Adds to overall plushness
- 2 Memory foam layer Conforms to you for individual support
- 3 Macro-dense softness layer Provides give where needed
- 4 Micro-dense support layer Offers just the right firmness
- 5 Total-Edge containing layer Keeps the independent coils contained