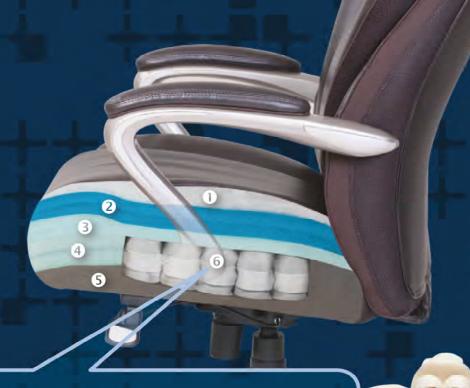

Thick plywood sub-core and Reinforced back bar

5 layers of special foam on a matrix of individually wrapped **ComfortCoils™** 

The new way to sit by Serta®

Look inside, here's why its so comfortable.

- Poly-fiber top layer
  Adds to overall plushness
- 2 Memory foam layer Conforms to you for individual support
- 3 Macro-dense softness layer Provides give where needed
- 4 Micro-dense support layer Offers just the right firmness
- 5 Total-Edge containing layer Keeps the independent coils contained

## <sup>©</sup> Feel the difference

with **5** layers of special foam on a matrix of individually wrapped **ComfortCoils**™.

HENSLEY