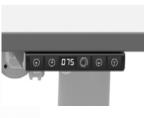

## Feature Overview

Drawer available as optional extra

20mm commercial particle board with 2.5mm gun grey edge band

Optional felt lined drawer

LED display handset with 2 memory presets and patented first to market "HSM" (Health Spine Mode) function

## **HSM Mode**

When activated, the desk will make insensible movement upside from set sitting position by 12cm over 5 minutes, and later will automatically revert to original position in another 5 minutes.

24V DC 4A **Controller Output Voltage:** 

2 **Number of Presets:** 

Type-I **Power Cord Plug Types:** 

-20°C to 50°C **Intended Use Temperature Range:** 

RH 40% - 80% **Intended Use Humidity Range:**