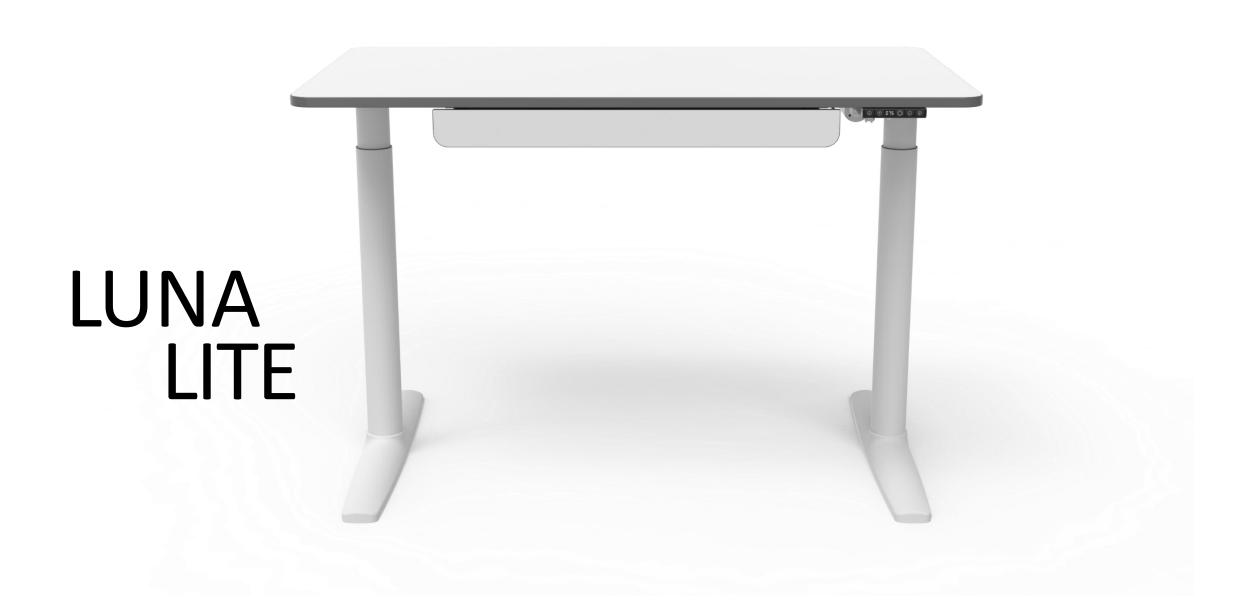

## Feature Overview

Drawer available as optional extra

20mm commercial particle board with 2.5mm gun grey edge band

Optional felt lined drawer

LED display handset with 2 memory presets and patented first to market "HSM" (Health Spine Mode) function

Two stage designer round columns with adjustable floor leveling pads

Double telescopic support beam construction to ensure stability