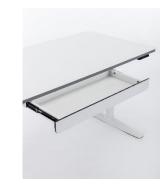

## Feature Overview

Drawer available as optional extra

20mm commercial particle board with 2.5mm gun grey edge band

Optional felt lined drawer

LED display handset with 2 memory presets and patented first to market "HSM" (Health Spine Mode) function

Two stage designer round columns with adjustable floor leveling pads

Double telescopic support beam construction to ensure stability