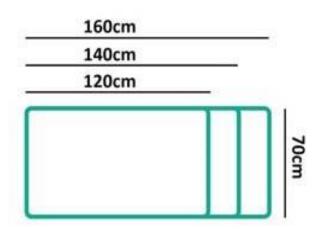

## **TECHNICAL SPECIFICATION**

Models: LU1200/LU1400/LU1600

Rating 220-240V AC, 50/60Hz, 1.5A

Models: LU1200/LU1400/LU1600

**Desk Top Dimensions (Metric):** 1200 x700 x 18mm/1400 x 700 x 18mm/ 1600 x 700 x 18mm Desk Top Dimensions (Imperial):

47.2 X 27.6 X 0.7"/ 55.1 X 27.6 X 0.7"/ 63.0 X 27.6 X 0.7"

**Height Range:** 720 - 1170mm/28.3 - 46.1"

Maximum Load of Desk Top

(inclusive of Desk Top): 80kg/176lb

Frame Construction: Steel

**Desk Top Construction:** Particle board