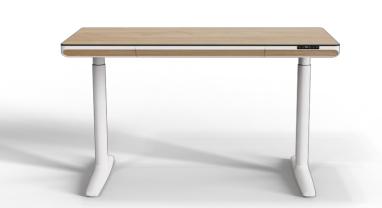

## Feature Overview

Commercial grade compact laminate desktop provides ultra high resistance to impact, moisture, scratches and heat

Dual motor lift system (120KG) with anti-collision detection

Integrated LED display handset with 2 memory presets and patented first to market "HSM" (Health Spine Mode) function

Large built in felt lined stationary drawer

Built in cable management tray with detachable covers to fit optional monitor arms

Two stage designer round columns with adjustable floor leveling pads