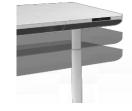

Large built in felt lined stationary drawer

Built in cable management tray with detachable covers to fit optional monitor arms

Two stage designer round columns with adjustable floor leveling pads