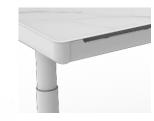

Large built in felt lined stationary drawer

Built in cable management tray with detachable covers to fit optional monitor arms

Two stage designer round columns with adjustable floor leveling pads