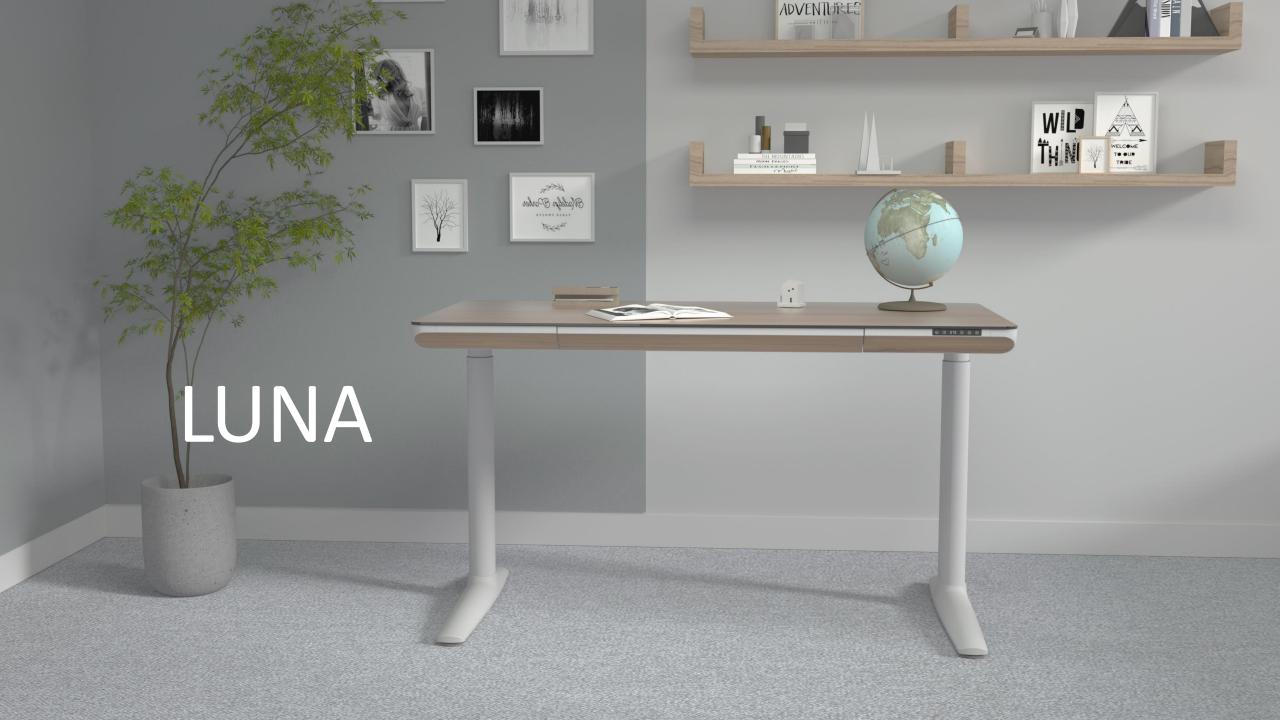

## Feature Overview

Commercial grade compact laminate desktop provides ultra high resistance to impact, moisture, scratches and heat

Dual motor lift system (120KG) with anti-collision detection

Integrated LED display handset with 2 memory presets and patented first to market "HSM" (Health Spine Mode) function

Large built in felt lined stationary drawer

Built in cable management tray with detachable covers to fit optional monitor arms

Two stage designer round columns with adjustable floor leveling pads