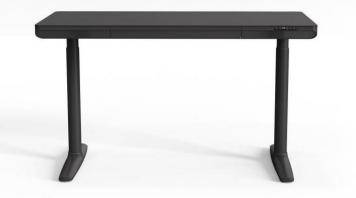

## Feature Overview

Commercial grade compact laminate desktop provides ultra high resistance to impact, moisture, scratches and heat

Dual motor lift system (120KG) with anti-collision detection

Integrated LED display handset with 2 memory presets and patented first to market "HSM" (Health Spine Mode) function

Large built in felt lined stationary drawer

Built in cable management tray with detachable covers to fit optional monitor arms

Two stage designer round columns with adjustable floor leveling pads