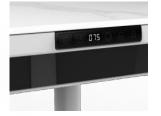

## Feature Overview

Commercial grade compact laminate desktop provides ultra high resistance to impact, moisture, scratches and heat

Dual motor lift system (120KG) with anti-collision detection

Integrated LED display handset with 2 memory presets and patented first to market "HSM" (Health Spine Mode) function