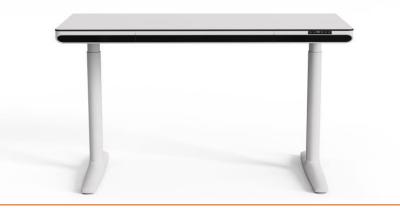

## Feature Overview

Commercial grade compact laminate desktop provides ultra high resistance to impact, moisture, scratches and heat

Dual motor lift system (120KG) with anti-collision detection

Integrated LED display handset with 2 memory presets and patented first to market "HSM" (Health Spine Mode) function

Large built in felt lined stationary drawer

Built in cable management tray with detachable covers to fit optional monitor arms

Two stage designer round columns with adjustable floor leveling pads