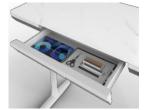

Large built in felt lined stationary drawer

Built in cable management tray with detachable covers to fit optional monitor arms

Two stage designer round columns with adjustable floor leveling pads